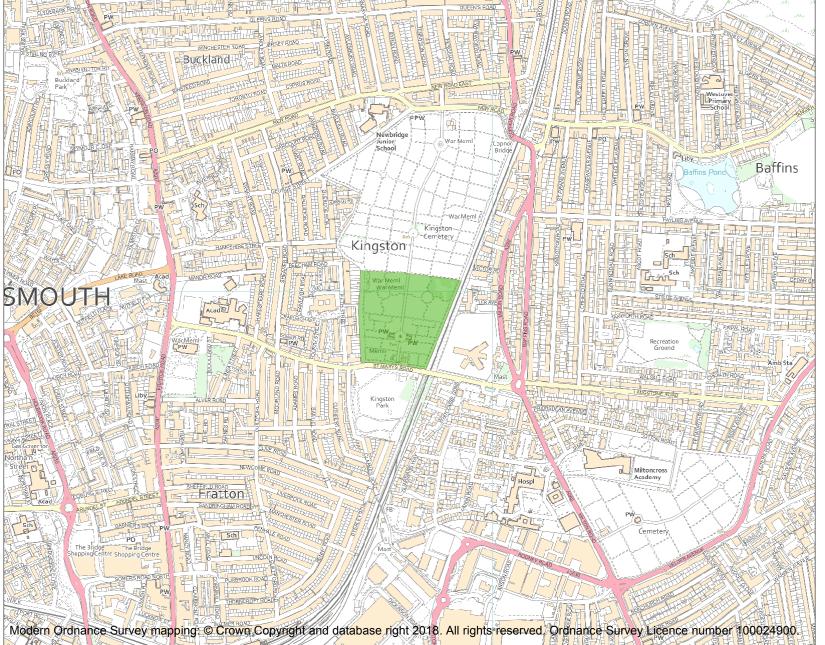

This is an A4 sized map and should be printed full size at A4 with no page scaling set.

Name: KINGSTON CEMETERY

Heritage Category:

Park and Garden

**List Entry No**: 1001679

Grade:

County:

District: City of Portsmouth

Parish: Non Civil Parish

Each official record of a registered garden or other land contains a map. The map here has been translated from the official map and that process may have introduced inaccuracies. Copies of maps that form part of the official record can be obtained from Historic England.

This map was delivered electronically and when printed may not be to scale and may be subject to distortions. The map and grid references are for identification purposes only and must be read in conjunction with other information in the record.

**List Entry NGR:** SU 65781 00925

**Map Scale:** 1:10000

Print Date: 3 July 2024

HistoricEngland.org.uk